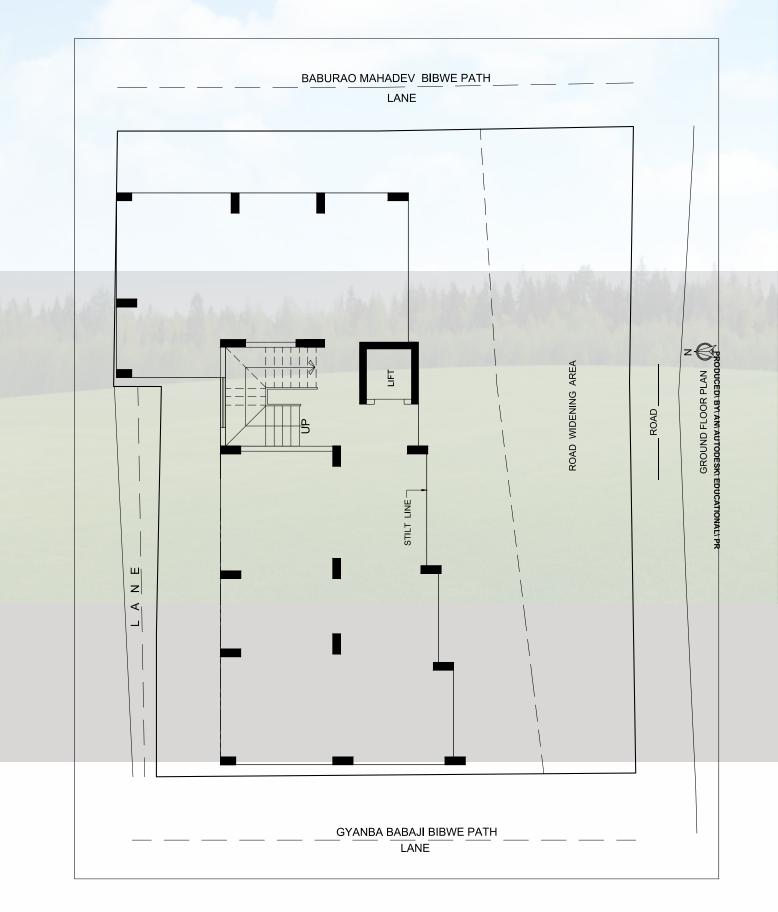

master bedroom.
- Generator backup for lift and staircase.

#### **Bathrooms & Toilets**

- Concealed plumbing with Jaquar / equivalent chromium plated fittings.
- Hot & cold mixing units in toilets.
- All sanitary fittings of Hindware / equivalent.
- Colored glazed tile dado in toilet upto ceiling.

### **Floor Plan For All Floors**



4



| Unit No.     | Carpet area | <b>Salable</b><br>(A) X 1.35 = C | Total salable area |
|--------------|-------------|----------------------------------|--------------------|
| 1,4,7,10, 13 | 468         | 631                              |                    |
| 2,5,8,11, 14 | 470         | 635                              | 1537               |
| 3,6,9,12, 15 | 200         | 270                              |                    |

# **Parking Plan**



6

## **Our Ongoing Projects**



Shree Swarup Wakad, Pune - 57



Ajinkya Samrudhi Katraj, Pune - 46



Verve Residency Wakad, Pune - 57



Shantivan Phase II Tavare Colony, Pune-09







Tavare Colony, Sahakar Nagar, Pune - 09

#### Disclaimer

- This Brochure is only for advertisement and information has no legal standing.
- All the plans, drawings, elevation, amenities, facilities etc. are subject to approvals of the respective authorities and would be changed or deleted if necessary, the discretion remains with the developers.
- The 3D images are the artist impressions for reference only.
- Subject to Pune jurisdiction only.

# **Location Plan**



# Credits

Architects Malwadkar Architects

R.C.C. Consultant C. E. Godse **Legal Advisor** Advocate Shekhar Joshi



Office: 47/1, Tav