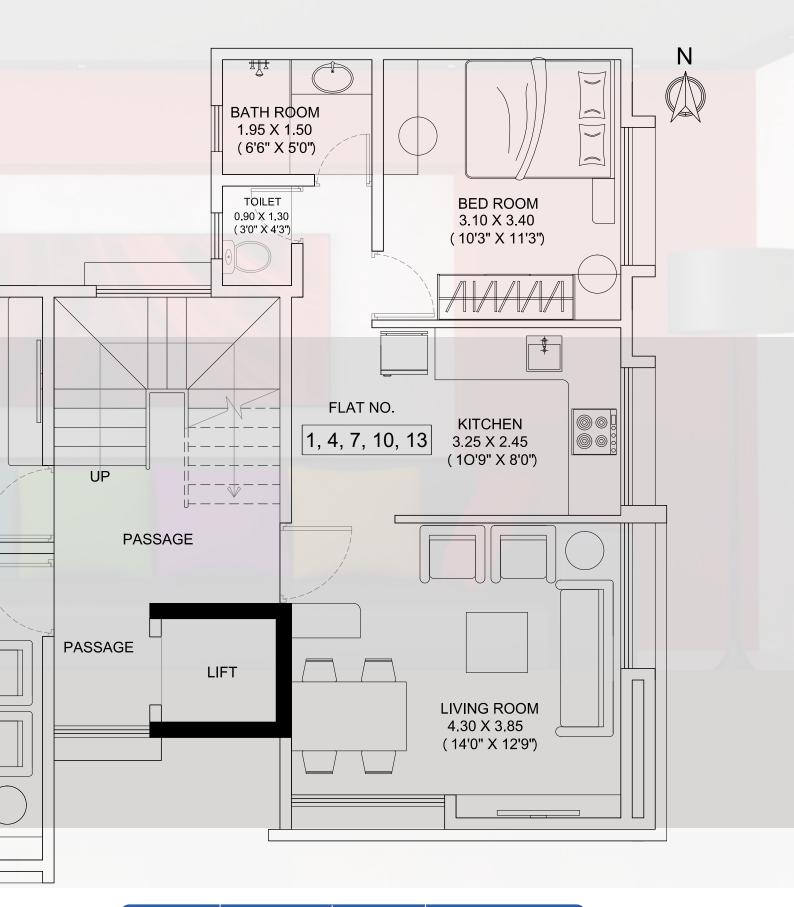

### **Floor Plan For All Floors**

4

| Unit No.     | Carpet area | <b>Salable</b><br>(A) X 1.35 = C | Total salable area |
|--------------|-------------|----------------------------------|--------------------|
| 1,4,7,10, 13 | 468         | 631                              |                    |
| 2,5,8,11, 14 | 470         | 635                              | 1537               |
| 3,6,9,12, 15 | 200         | 270                              |                    |