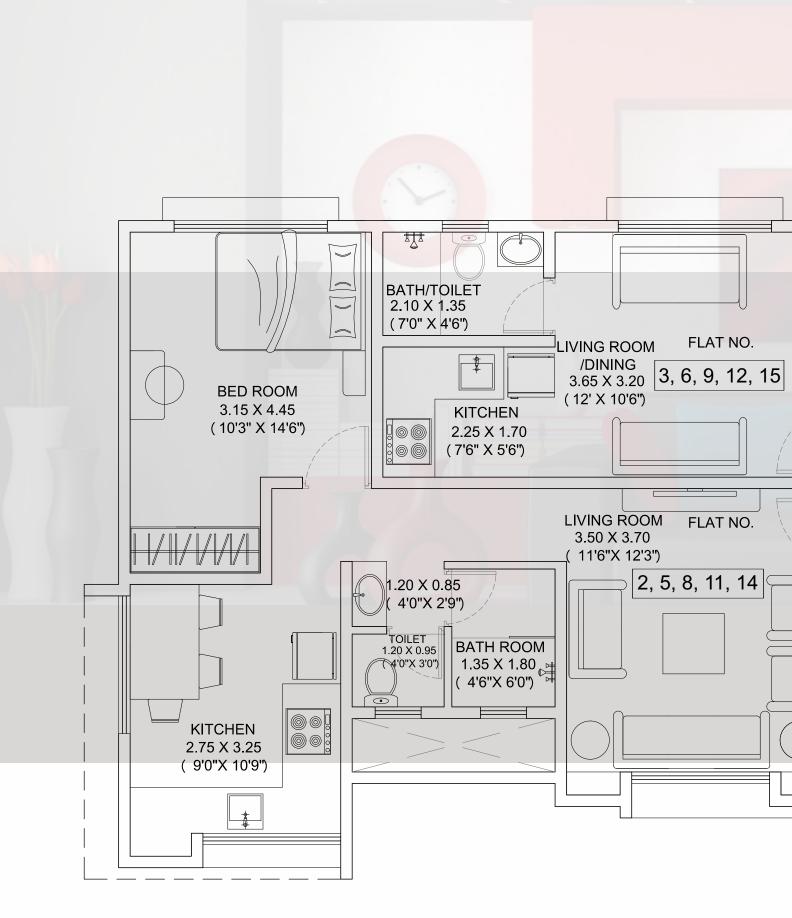

### **Floor Plan For All Floors**

4

| Unit No.     | Carpet area | <b>Salable</b><br>(A) X 1.35 = C | Total salable area |
|--------------|-------------|----------------------------------|--------------------|
| 1,4,7,10, 13 | 468         | 631                              |                    |
| 2,5,8,11, 14 | 470         | 635                              | 1537               |
| 3,6,9,12, 15 | 200         | 270                              |                    |