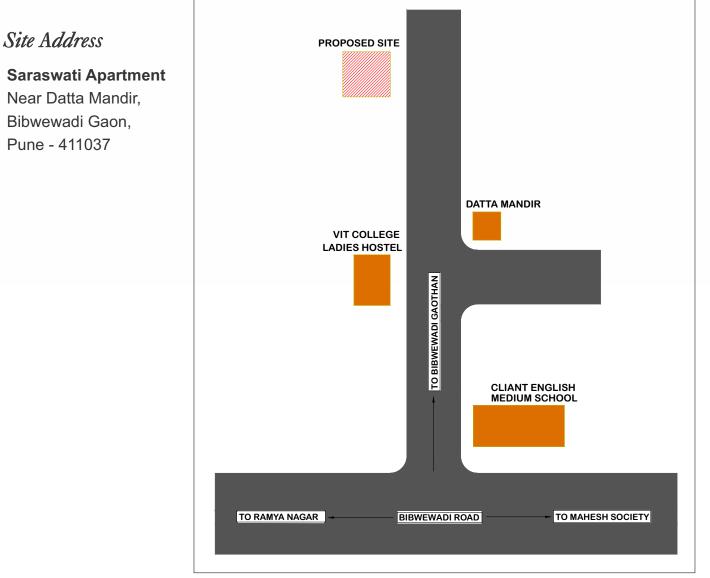

| 1537               |
| 3,6,9,12, 15 | 200         | 270                              |                    |

# **Parking Plan**



6

## **Our Ongoing Projects**



Shree Swarup Wakad, Pune - 57



Ajinkya Samrudhi Katraj, Pune - 46



Verve Residency Wakad, Pune - 57



Shantivan Phase II Tavare Colony, Pune-09







Tavare Colony, Sahakar Nagar, Pune - 09

#### Disclaimer

- This Brochure is only for advertisement and information has no legal standing.
- All the plans, drawings, elevation, amenities, facilities etc. are subject to approvals of the respective authorities and would be changed or deleted if necessary, the discretion remains with the developers.
- The 3D images are the artist impressions for reference only.
- Subject to Pune jurisdiction only.

# **Location Plan**



# Credits

Architects Malwadkar Architects

R.C.C. Consultant C. E. Godse **Legal Advisor** Advocate Shekhar Joshi



Office: 47/1, Tavare Colony, Pune-Satara Road, Pune - 41109 Contact: 020-24229070, 24228676, 24222352 Email: info@tavare.co.in Website: www.tavare.co.in